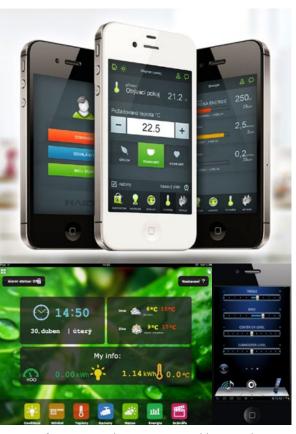

#### Tablets and Smart Phones

Thanks to mobile devices like smart phones, tablets and notebooks you are getting full control of your house via internet from any place.

TV screen or notebook, these are the other control interfaces for access to house technologies.

#### Control of the system

With Foxtrot, user is getting a wide range of control devices. Common wall switches, thermostats, intelligent bus wall switches, touch wall displays, tablets, smart phones, common cell phones, TV screen, computer or multimedia AV systems and its controllers.

Would you like to see what is happening in your house or control your house from anywhere in the world? Foxtrot enables you to do that. You can view and control your house from anywhere via internet from your laptop, iPad, iPhone or computer in the internet caffe while traveling around the world.