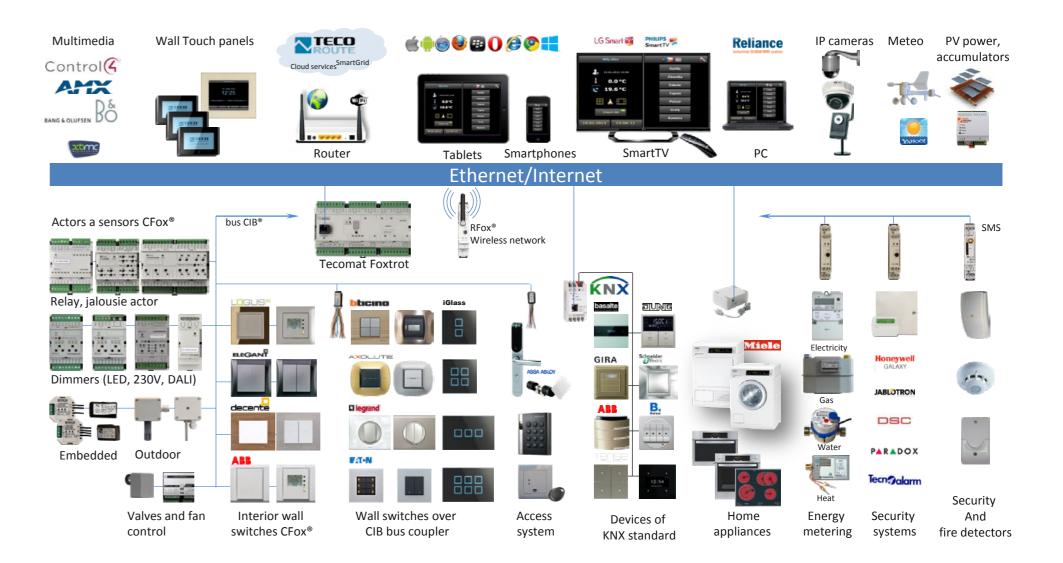

#### Open system

System Tecomat Foxtrot is an open system. It is an unique advantage for let's say unlimited use for control of any technologies at any place in the world. Via integrated Ethernet port there are data available through many standardized data protocols, so Foxtrot may be use even like communication and data nod and connect or control buildings or technologies on distance of thousands kilometers. That's why Foxtrot may control small flat or house as well as large residential complex or hotel, big office building or connect building on distance of thousands kilometers to one controlled system. The technology, used in Foxtrot, for entrance via web pages is making Foxtrot timeless, because it is compatible with all platforms of personal computers, smartphones, tablets, smart TVs with web browsers etc. It works with browsers Internet Explorer, Firefox, Opera Safari, operated under operation systems Windows, Linux, iOS, Android, Bada and others. Thanks to mentioned features it enables exceptional flexibility in tailor made or standardized projects and solutions in home and building automation. A trend is to integrate all individual parts and technologies in the house to one structure with possibility of remote access, control and management. Remote management is one of the most important features: customer may be sure that he will not be alone with his system in the future and system may be easy updated, expanded or changed. System Tecomat Foxtrot is let's say building set adjustable and expandable as a tailor made system according to each project needs by number and type of sensors and actuators or inputs and outputs both dual-statuses or continuous. By its mechanical design it is modular system and it is compatible with standardized circuit breakers on DIN rail.

#### Free topology of system

Connection of Foxtrot central module with other modules - peripherals may be realized by centralized wires, when all inputs and outputs are wired to one or more switching boxes (cabinets). From here are connected all control wires to each wall switch, light, controlled socket etc. in star structure. But because system Foxtrot is a bus system, we may also realize it as a distributed system with sensors and actuators connected by 2 wires CIB bus with maximum distance up to 400 meters. The bus may be free branched and each branch need no termination. Both ways may be combined. An integral part of system are expanding modules in design for DIN rail, built-in modules to installation box or under other device cover, modules with IP-65 protection and interior modules, especially wall switches, temperature sensors, humidity and CO2 sensors, room managers, light sensors, IR sensors for air-condition and AV systems control.

### Bus and wireless solution in one system

To central system Foxtrot we may connect both wire connected modules and wireless modules. With wireless mo-

dules we may create up to 4 wireless networks and each master of the network may be connected with up to 64 wireless modules. Wireless module may by key switch, temperature sensor, humidity and CO2 sensor, radiator valve etc. During programming or parametrizing the system we do not consider, how the module is connected (wire or wireless), we only work with their control logic and functions.

#### Control of the system

With Foxtrot, user is getting a wide range of control devices. Common wall switches, thermostats, intelligent bus wall switches, touch wall displays, tablets, smart phones, common cell phones, TV screen, computer or multimedia AV systems and its controllers.

#### Communication

Very important features are Foxtrots communication abilities on level of serial ports and Ethernet/internet port. These communications are important for connection with other smart devices in the house like security systems (DSC, Tecnoalarm, Galaxy, Paradox), camera systems (IP cameras), access systems (door intercom, RFID readers, electronic locks Assa Abloy). For communication with heating pumps (for instance Nukleon, PZP, AC Heating, ACOND, Regulus, Neota), with gas boilers (OpenTherm), ventilation and recuperation systems, air-conditioning units (for instance LG, Samsung, CoolMaster), with light and jalousie systems (LUTRON) and also communication with home appliances (Miele). Audio/video multimedia systems to be often connected with system Foxtrot to create united control of smart houses (Control4, AMX, Bang&Olufsen). System Foxtrot is open enough even to connect with other systems in home automation. Let's mention KNX system, which may be connected with Foxtrot and by this connection KNX system is getting all advantageous