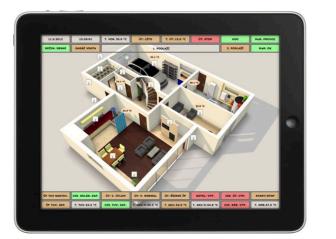

#### Tablets and Smart Phones

Thanks to mobile devices like smart phones, tablets and notebooks you are getting full control of your house via internet from any place.

TV screen or notebook, these are the other control interfaces for access to house technologies.

Important Foxtrot takes care of your security and safety. Foxtrot

Touch panels let you watch and control all functions in your house comfortably from one place. You may see the state of any device, temperature in every room, watch the visitor in front of your gate or what is happening in the children's room. All that you can not only to see but also control by one touch on the panel. You may use more than one panel in your house. They are elegant and you can see and control thanks to them all you need.