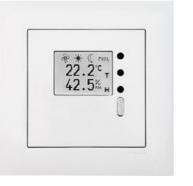

#### Wall Touch Displays

Wall touch displays may be delivered with frame in any color or made from wood or metal, so you may perfect harmonize them with other devices in interior.

#### Wall Thermostats

Wall thermostats may be used from common manufacturer designs.