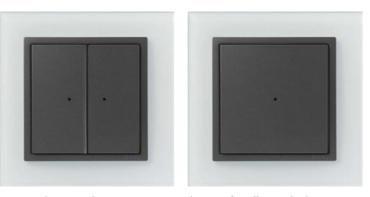

#### Wall switches

Foxtrot does not limit you in your choice of wall switch designs. By few ways you may use to control your house any wall switch design. And even more, you may connect to Foxtrot all KNX wall switches and devices.

#### Wall Touch Displays

Wall touch displays may be delivered with frame in any color or made from wood or metal, so you may perfect harmonize them with other devices in interior.