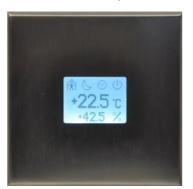

#### Wall Touch Displays

Wall touch displays may be delivered with frame in any color or made from wood or metal, so you may perfect harmonize them with other devices in interior.

#### Wall Thermostats

Wall thermostats may be used from common manufacturer designs.