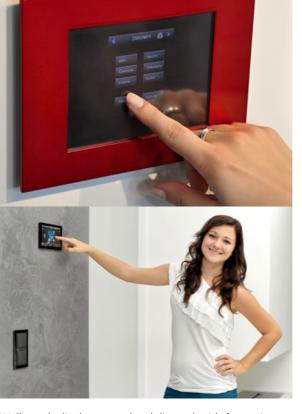

#### Wall Touch Displays

Wall touch displays may be delivered with frame in any color or made from wood or metal, so you may perfect harmonize them with other devices in interior.

#### Tablets and Smart Phones

Thanks to mobile devices like smart phones, tablets and notebooks you are getting full control of your house via internet from any place.

TV screen or notebook, these are the other control interfaces for access to house technologies.