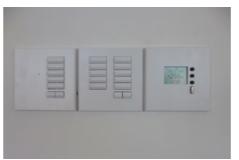

#### Wall switches

Foxtrot does not limit you in your choice of wall switch designs. By few ways you may use to control your house any wall switch design. And even more, you may connect to Foxtrot all KNX wall switches and devices.

#### Wall Thermostats

Wall thermostats may be used from common manufacturer designs.

#### Wall Touch Displays

Wall touch displays may be delivered with frame in any color or made from wood or metal, so you may perfect harmonize them with other devices in interior.