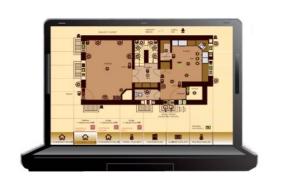

#### Foxtrot adapts to you

There are many ways how to control your house. Foxtrot brings them all to you. Wall switches and controllers of many various designs, mobile phone, internet, iPhone, iPad, television, tablet. Everything is possible.

With Foxtrot you may have any functions, control logic and design of control screens according to your needs.

#### Any Graphic Design and Functions

Design of your control screens, control logic and access to them may be standardized or customized according to your needs. Even each user of the same building may have different design and functions, what is useful for children and the elderly people.